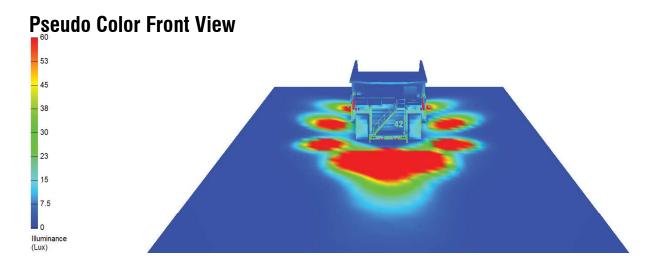

### MIL-SP520

#### 4" Square Spot LED **Work Light**

- 2x Left & Right Top of Radiator Grill Forward Facing
- 2x Left & Right Bumper Bar Forward Facing
- 2x Left and Right Sides of Platform Rear Side Facing





### 4" Square Flood LED **Work Light**

## 2x Left & Right Top of Radiator Grill

- Forward Facing 2x Left & Right Bumper Bar Forward Facing
- 2x Left and Right Sides of Platform Side Facing
- 2x OEM Tail Lights





# **3 DURA-M460**

#### 2" Round Flood LED Pod

- 2x Front Left and Right of Cabin Deck Facing
- 1x Rear Left of Cabin Deck Facing
- 2x Engine Compartment
- 2x Top of Both Front Ladders









Simulation Color Side View





## **Simulation Color Front View**



### **Simulation Color Rear View**



# **Simulation Color Side View**