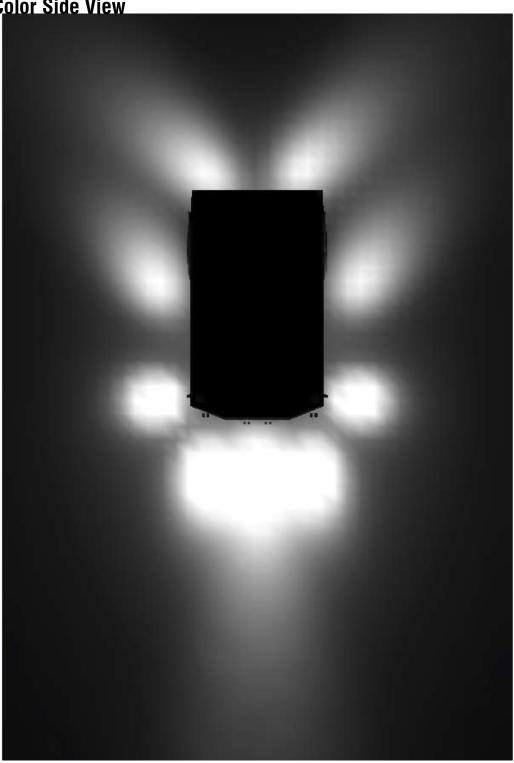

### MIL-SP520

#### 4" Square Spot LED **Work Light**

- 2x Left & Right Top of Radiator Grill Forward Facing
- 2x Left & Right Bumper Bar Forward Facing
- 2x Left and Right Sides of Platform Rear Side Facing





### 4" Square Flood LED **Work Light**

## 2x Left & Right Top of Radiator Grill

- Forward Facing 2x Left & Right Bumper Bar Forward Facing
- 2x Left and Right Sides of Platform Side Facing
- 2x OEM Tail Lights





# **3 DURA-M460**

#### 2" Round Flood LED Pod

- 2x Front Left and Right of Cabin Deck Facing
- 1x Rear Left of Cabin Deck Facing
- 2x Engine Compartment
- 2x Top of Both Front Ladders









Simulation Color Side View





## **Simulation Color Front View**



### **Simulation Color Rear View**



# **Simulation Color Side View**