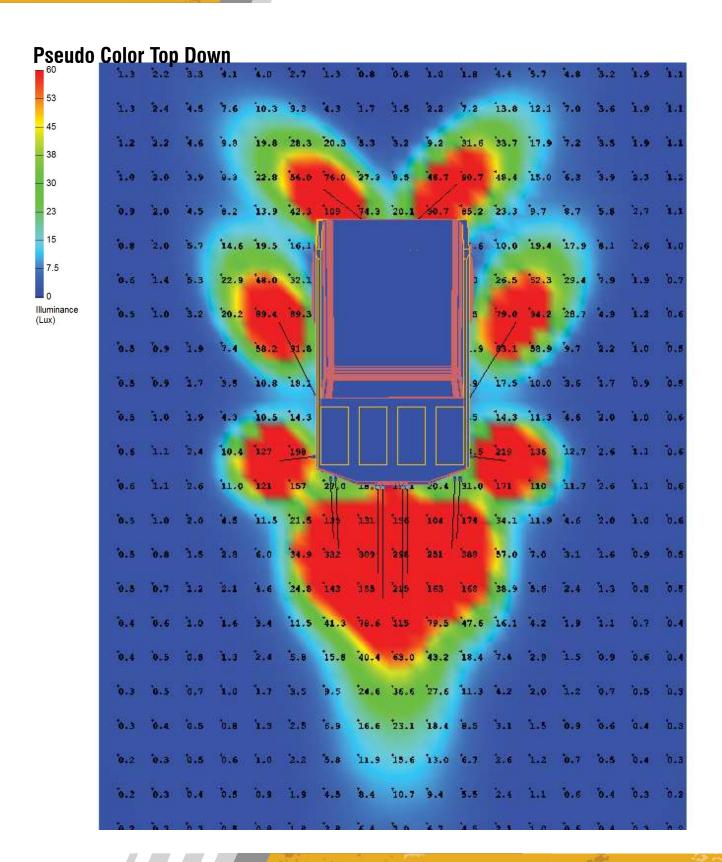

### MIL-SP520

#### 4" Square Spot LED **Work Light**

- 2x Left & Right Top of Radiator Grill Forward Facing
- 2x Left & Right Bumper Bar Forward Facing
- 2x Left and Right Sides of Platform Rear Side Facing





### 4" Square Flood LED **Work Light**

## 2x Left & Right Top of Radiator Grill

- Forward Facing 2x Left & Right Bumper Bar Forward Facing
- 2x Left and Right Sides of Platform Side Facing
- 2x OEM Tail Lights





# **3 DURA-M460**

#### 2" Round Flood LED Pod

- 2x Front Left and Right of Cabin Deck Facing
- 1x Rear Left of Cabin Deck Facing
- 2x Engine Compartment
- 2x Top of Both Front Ladders









Simulation Color Side View





## **Simulation Color Front View**



### **Simulation Color Rear View**



# **Simulation Color Side View**