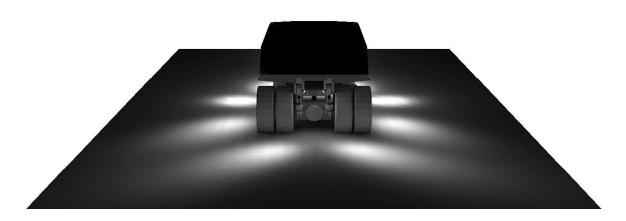

### MIL-SP520

#### 4" Square Spot LED **Work Light**

- 2x Left & Right Top of Radiator Grill Forward Facing
- 2x Left & Right Bumper Bar Forward Facing
- 2x Left and Right Sides of Platform Rear Side Facing





### 4" Square Flood LED **Work Light**

## 2x Left & Right Top of Radiator Grill

- Forward Facing 2x Left & Right Bumper Bar Forward Facing
- 2x Left and Right Sides of Platform Side Facing
- 2x OEM Tail Lights





# **3 DURA-M460**

#### 2" Round Flood LED Pod

- 2x Front Left and Right of Cabin Deck Facing
- 1x Rear Left of Cabin Deck Facing
- 2x Engine Compartment
- 2x Top of Both Front Ladders









Simulation Color Side View





## **Simulation Color Front View**



### **Simulation Color Rear View**



# **Simulation Color Side View**