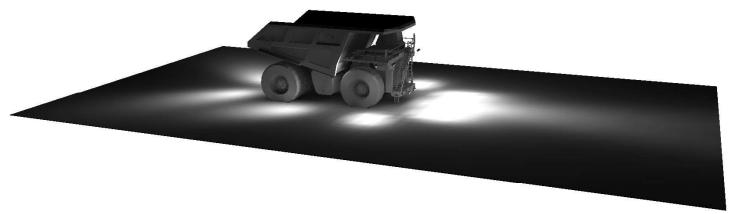

#### 2" Round Flood LED Pod

- 2x Front Left and Right of Cabin Deck Facing
- 1x Rear Left of Cabin Deck Facing
- 2x Engine Compartment
- 2x Top of Both Front Ladders

Simulation Color Side View