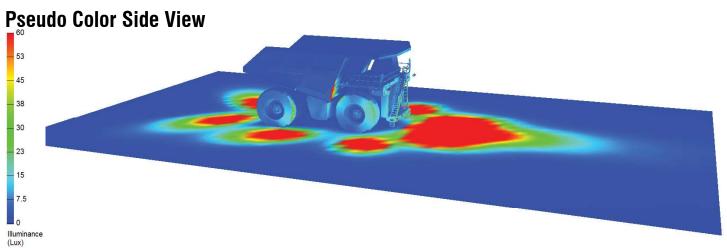

### MIL-SP520

#### 4" Square Spot LED **Work Light**

- 2x Left & Right Top of Radiator Grill Forward Facing
- 2x Left & Right Bumper Bar Forward Facing
- 2x Left and Right Sides of Platform Rear Side Facing





### 4" Square Flood LED **Work Light**

## 2x Left & Right Top of Radiator Grill

- Forward Facing 2x Left & Right Bumper Bar Forward Facing
- 2x Left and Right Sides of Platform Side Facing
- 2x OEM Tail Lights





# **3 DURA-M460**

#### 2" Round Flood LED Pod

- 2x Front Left and Right of Cabin Deck Facing
- 1x Rear Left of Cabin Deck Facing
- 2x Engine Compartment
- 2x Top of Both Front Ladders









Simulation Color Side View





## **Simulation Color Front View**



### **Simulation Color Rear View**



# **Simulation Color Side View**