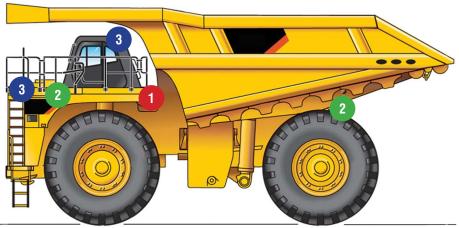

# **Simulation Color Side View**

#### 4" Square Spot LED **Work Light**

- 2x Left & Right Top of Radiator Grill Forward Facing
- 2x Left & Right Bumper Bar Forward Facing
- 2x Left and Right Sides of Platform Rear Side Facing

## 2x Left & Right Top of Radiator Grill

- Forward Facing 2x Left & Right Bumper Bar Forward Facing
- 2x Left and Right Sides of Platform Side Facing
- 2x OEM Tail Lights

#### 2" Round Flood LED Pod

- 2x Front Left and Right of Cabin Deck Facing
- 1x Rear Left of Cabin Deck Facing
- 2x Engine Compartment
- 2x Top of Both Front Ladders

Simulation Color Side View