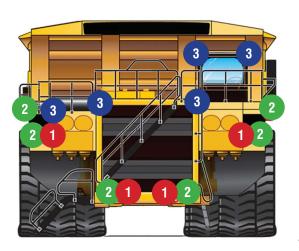

## **Simulation Color Front View**

#### 4" Square Spot LED **Work Light**

- 2x Left & Right Top of Radiator Grill Forward Facing
- 2x Left & Right Bumper Bar Forward Facing
- 2x Left and Right Sides of Platform Rear Side Facing

## 2x Left & Right Top of Radiator Grill

- Forward Facing 2x Left & Right Bumper Bar Forward Facing
- 2x Left and Right Sides of Platform Side Facing
- 2x OEM Tail Lights

#### 2" Round Flood LED Pod

- 2x Front Left and Right of Cabin Deck Facing
- 1x Rear Left of Cabin Deck Facing
- 2x Engine Compartment
- 2x Top of Both Front Ladders

Simulation Color Side View