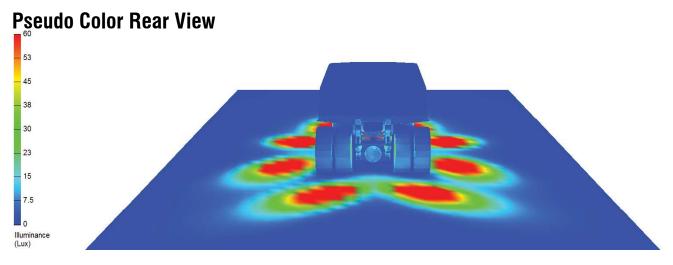

### MIL-SP520

#### 4" Square Spot LED **Work Light**

- 2x Left & Right Top of Radiator Grill Forward Facing
- 2x Left & Right Bumper Bar Forward Facing
- 2x Left and Right Sides of Platform Rear Side Facing





### 4" Square Flood LED **Work Light**

## 2x Left & Right Top of Radiator Grill

- Forward Facing 2x Left & Right Bumper Bar Forward Facing
- 2x Left and Right Sides of Platform Side Facing
- 2x OEM Tail Lights





# **3 DURA-M460**

#### 2" Round Flood LED Pod

- 2x Front Left and Right of Cabin Deck Facing
- 1x Rear Left of Cabin Deck Facing
- 2x Engine Compartment
- 2x Top of Both Front Ladders









Simulation Color Side View





## **Simulation Color Front View**



### **Simulation Color Rear View**



# **Simulation Color Side View**