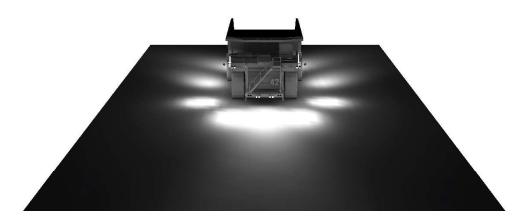

### MIL-SP520

#### 4" Square Spot LED **Work Light**

- 2x Left & Right Top of Radiator Grill Forward Facing
- 2x Left & Right Bumper Bar Forward Facing
- 2x Left and Right Sides of Platform Rear Side Facing





### 4" Square Flood LED **Work Light**

## 2x Left & Right Top of Radiator Grill

- Forward Facing 2x Left & Right Bumper Bar Forward Facing
- 2x Left and Right Sides of Platform Side Facing
- 2x OEM Tail Lights





# **3 DURA-M460**

#### 2" Round Flood LED Pod

- 2x Front Left and Right of Cabin Deck Facing
- 1x Rear Left of Cabin Deck Facing
- 2x Engine Compartment
- 2x Top of Both Front Ladders









Simulation Color Side View





## **Simulation Color Front View**



### **Simulation Color Rear View**



# **Simulation Color Side View**